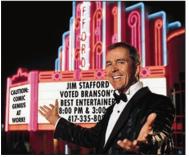

#### **GROUP I - Shows**

Branson has it all, as far as entertainment goes. From top-name performers like Shoji Tabuchi, Andy Williams, Jim Stafford, Yakov Smirnoff and Mickey Gilley to variety shows like The Baldknobbers and Presleys Jubilee, and numerous "tribute shows" and family shows, magic and even a circus! We promise you will be entertained every minute of your stay. See page 11 for some of the most popular shows; we can book any show you desire and get you the best seats available at time of booking!

## **GREAT BRANSON ENTERTAINMENT**

These are just some of the nearly 100 shows we offer. Visit us at www.cityescapes.com for a complete, current list.

SHOJI TABUCHI

PRESLEYS' JUBILEE

MEL TILLIS

JIM STAFFORD