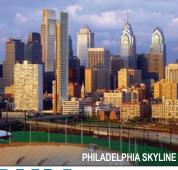

## PHILADELPHIA

Your Tour Package Includes:

PLAN 2A: Hop-On/Hop-off Double Decker. All day, 21 stops

Hop-on/Hop-off Double Decker Tour. All-day, 21-stop tour includes Independence Visitors center, Betsy Ross Home, National Constitution Center, Chinatown, City Hall, Basilica of St. Peter & St. Paul, Rodin Museum, Museum of Art ("Rocky Balboa's" Steps), Philadelphia Museum of Art, Franklin Institute Science Museum, Logan Circle, Academy of Music, Antiques Row, South Street/Head House Square, Penn's Landing/Waterfront and Old City/Christ Church. This self-guided tour is good for 24 hours.